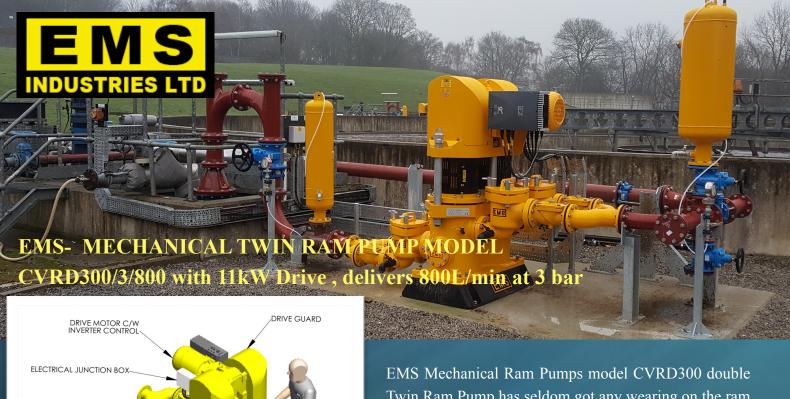

DRIVE MOTOR C/W
INVERTER CONTROL

ELECTRICAL JUNCTION BOX

PUMP LIFTING EYE
BOTH SIDES

PUMP CLEANING PORT
BOTH SIDES

EMS Mechanical Ram Pumps model CVRD300 double Twin Ram Pump has seldom got any wearing on the ram body due to the hardness of the ram body, the maintenance downtime is very minimal during the operating lifetime. The latest design of Ram Seal by special Packing allows even long wearing lifetime.

Capable to provide a self lift of solids stated with a suction lift of 8m from sludge holder, digestion tank.

## RAM PUMP DATA

MODEL: CVRD300
MAX PUMP PRESSURE: 2 - 6bar
MAX PUMP OUTPUT: 900lpm
DRIVE MOTOR: 7.5 - 18.5kW
POWER SUPPLY: 415v-3ph-50Hz
MOTOR HEATER: 1ph-50Hz
PUMP WEIGHT (STATIC): 2550kg
PUMP WEIGHT (DYNAMIC): 2700kg