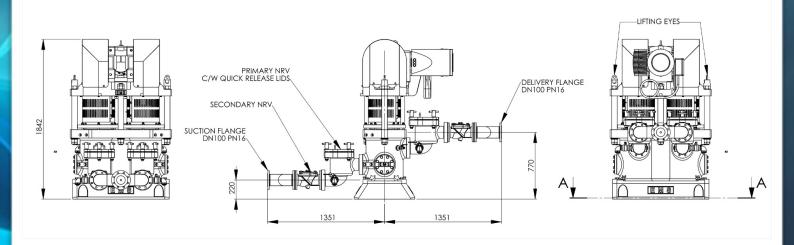

DRIVE MOTOR C/W
INVERTER CONTROL

ELECTRICAL JUNCTION BOX

PUMP LIFTING EYE
BOTH SIDES

PUMP CLEANING PORT
BOTH SIDES

EMS Mechanical Ram Pumps model CVRD300 double Twin Ram Pump has seldom got any wearing on the ram body due to the hardness of the ram body, the maintenance downtime is very minimal during the operating lifetime. The latest design of Ram Seal by special Packing allows even long wearing lifetime.

## RAM PUMP DATA

MODEL: CVRD300
MAX PUMP PRESSURE: 2 - 6bar
MAX PUMP OUTPUT: 900lpm
DRIVE MOTOR: 7.5 - 18.5kW
POWER SUPPLY: 415v-3ph-50Hz
MOTOR HEATER: 1ph-50Hz
PUMP WEIGHT (STATIC): 2550kg
PUMP WEIGHT (DYNAMIC): 2700kg

DRIVE MOTOR IS FITTED WITH AN INTEGRAL INVERTER CONTROL UNIT WITH ALL PARAMETERS FACTORY SET AT EMS Ltd. TO GIVE REQUIRED PUMP DUTY.
THE INVERTER CONTROL PROVIDES:a) OPTIMUM ENERGY EFFICIENCY
b) SOFT START & STOP
c) SYSTEM MONITORING WHICH PROVIDES

C) SYSTEM MONITORING WHICH PROVIL PROTECTION FOR CIT DELIVERY OVER PRESSURE

c1) DELIVERY OVER PRESSURE c2) BLOCKED SUCTION