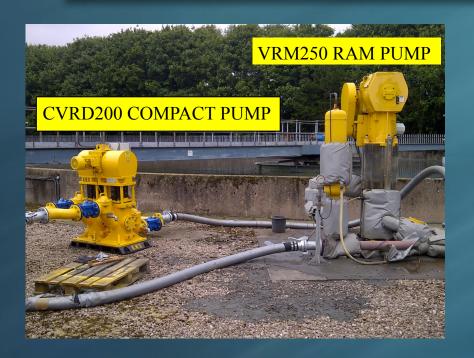

Case Studies for EMS RAM PUMP- ADAPTIVE PUMPING 淤泥轉輸節能案例

CVRD200 COMPLETE WITH APS INSTALLED IN JUNE 2015

ON No 6 PST AT STRONGFORD STW FOR SEVERN TRENT WATER, UK

THE EMS ADAPTIVE PUMPING SYSTEM REGULATES THE DRY SOLIDS BEING PUMPED FROM A PRIMARY SETTLEMENT TANK.

HUGE POWER AND PUMP MAINTENANCE SAVINGS

APS INSTALLED FOR SEVERN TRENT WATER

WITH THE EXISTING 11kW, VRM250 RAM PUMP ON PST NO6

THE CVRD200 HAS ONLY A 3kW MOTOR AND WAS IN OPERATION FROM JULY 2015 USING ONLY 314 kWH UPTO 14TH DECEMBER 2015.(5.5 months)

AVERAGE DRY SOLIDS PUMPED UP TO 7.4% ds .

Enviro Process Engineering (HK) Co. Ltd. 安和環保工程有限公司

1905, Nan Fung Comm. Ctr., 264-298 Castle Peak Road, Tsuen Wan, N.T. Hong Kong Tel : (852) 3753-9035 Fax : (852) 3150-6931 Email: enquiry@envirohk.com. Web site : www.envirohk.com